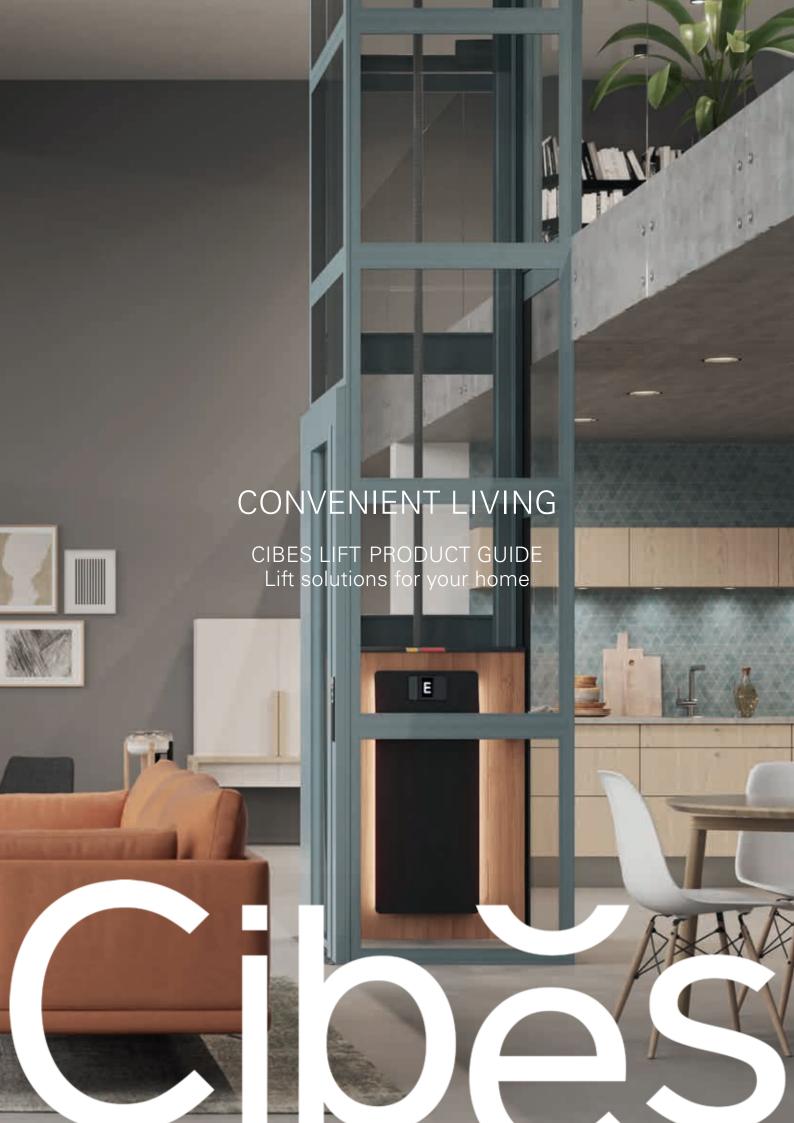

# UNIQUE LIFT CONCEPT

Cibes Lift has created one of the smartest lift solutions in the world. Our lifts adapt to your home, not the other way around.

All lifts from Cibes are delivered in ready-made modules with everything you need for installation. To personalise your lift, Cibes provides you with a great choice of different door models, colours and finishes.

The space saving footprint and 360 degree panoramic glazing of the lift shaft enable the lift to integrate seamlessly with any building. Robust, energy-efficient and durable, a platform lift by Cibes is a smart and cost-efficient alternative to a conventional lift.