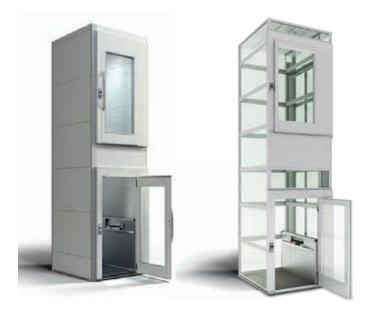

# CABIN LIFTS BY CIBES

Cibes cabin lifts combines the advantages of platform lift technology with the comfort of conventional passenger lifts. If you are looking for a comfortable lift which is elegant and easy to install, a cabin lift by Cibes, is a great choice.

- Automatic sliding doors
- One touch operation controls
- Timeless Scandinavian design
- Installed within days
- Low construction costs
- Reliable, 100 % electric drive system