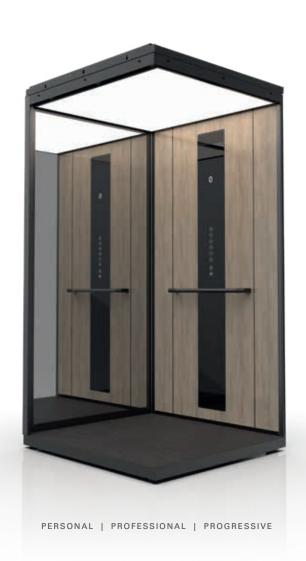

# CABIN LIFTS BY CIBES

Cibes cabin lifts combines the advantages of platform lift technology with the comfort of conventional passenger lifts. If you are looking for a comfortable lift which is elegant and easy to install, a cabin lift by Cibes, is a great choice.

- Automatic sliding doors
- One touch operation controls
- Timeless Scandinavian design
- Installed within days
- Low construction costs
- Reliable, 100 % electric drive system