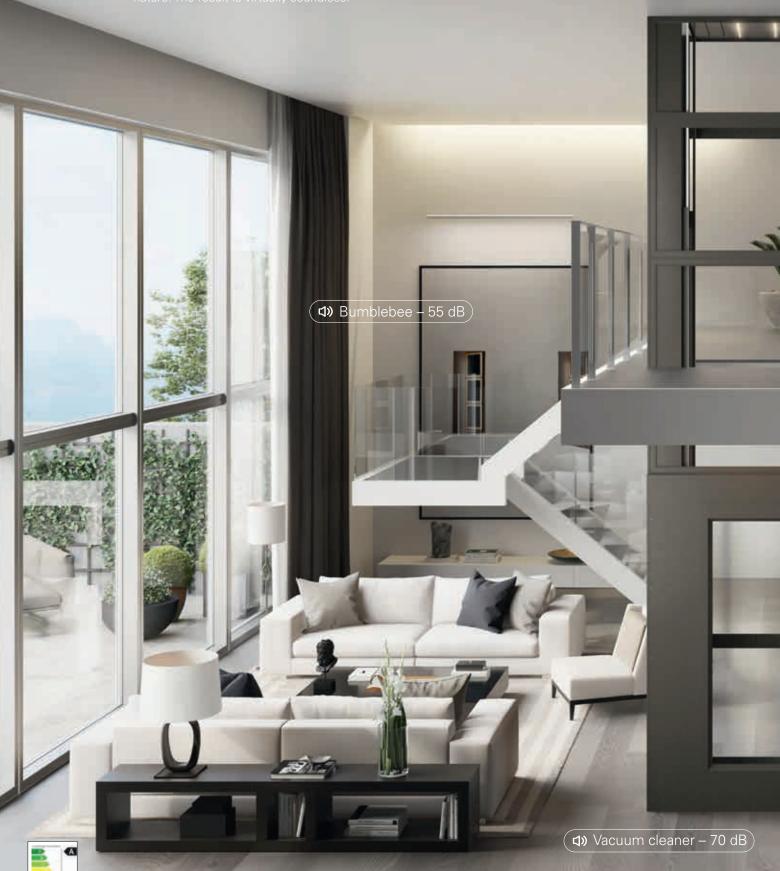

# **ECOSILENT DRIVE SYSTEM**

Cibes platform lifts are available with our revolutionary EcoSilent drive system. To offer you and your loved ones a smooth and quiet ride, we took inspiration from the serenity of Swedish nature. The result is virtually soundless.

A lift equipped with our innovative drive system carries Energy Label A and uses 45% less energy than a lift without. Yearly energy consumption based on a 2 stop lift with 3.6 m travel, equipped with EcoSilent and a frequency of use of 20 travels/day. Energy classification according to VDI 4707 Part 1: 2009. Tests conducted by Liftinstituut B.V. www.liftinstituut.com. Decibels measured 2 m from the lift, at constant speed and with a 150 kg load. All tests conducted by Springwell Audio AB, member of the Swedish Acoustical Society, www.springwellaudio.