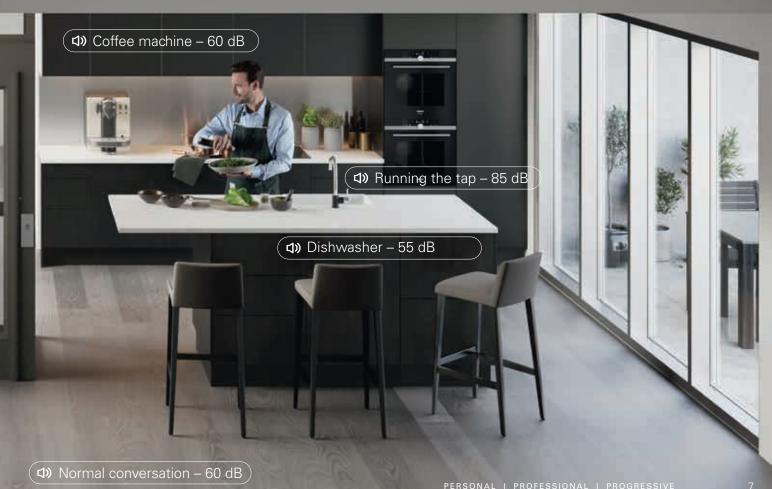

A lift equipped with our innovative drive system carries Energy Label A and uses 45% less energy than a lift without. Yearly energy consumption based on a 2 stop lift with 3.6 m travel, equipped with EcoSilent and a frequency of use of 20 travels/day. Energy classification according to VDI 4707 Part 1: 2009. Tests conducted by Liftinstituut B.V. www.liftinstituut.com. Decibels measured 2 m from the lift, at constant speed and with a 150 kg load. All tests conducted by Springwell Audio AB, member of the Swedish Acoustical Society, www.springwellaudio.