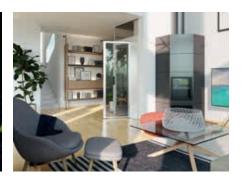

The space saving footprint and 360 degree panoramic glazing of the lift shaft enable the lift to integrate seamlessly with any building. Robust, energy-efficient and durable, a platform lift by Cibes is a smart and cost-efficient alternative to a conventional lift.

# CABIN LIFTS BY CIBES

Cibes cabin lifts combines the advantages of platform lift technology with the comfort of conventional passenger lifts. If you are looking for a comfortable lift which is elegant and easy to install, a cabin lift by Cibes, is a great choice.