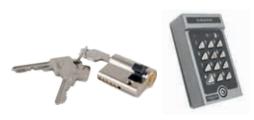

# **LOCKING SYSTEMS**

Control the access to your lift Code lock for auto lock

# **CALL BUTTONS**

Call button

Call button RFID tag reader for auto lock

Call button Key lock for auto lock/ central lock

Touchscreen call button

External Call button