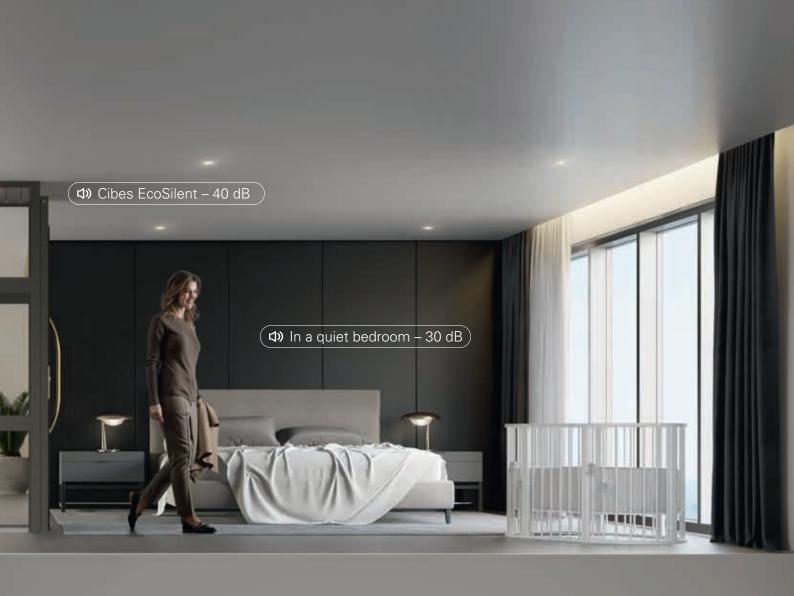

# **ECOSILENT DRIVE SYSTEM**

Cibes platform lifts are available with our revolutionary EcoSilent drive system. To offer you and your loved ones a smooth and quiet ride, we took inspiration from the serenity of Swedish nature. The result is virtually soundless.

A lift equipped with our innovative drive system carries Energy Label A and uses 45% less energy than a lift without. Yearly energy consumption based on a 2 stop lift with 3.6 m travel, equipped with EcoSilent and a frequency of use of 20 travels/day. Energy classification according to VDI 4707 Part 1: 2009. Tests conducted by Liftinstituut B.V. www.liftinstituut.com. Decibels measured 2 m from the lift, at constant speed and with a 150 kg load. All tests conducted by Springwell Audio AB, member of the Swedish Acoustical Society, www.springwellaudio.