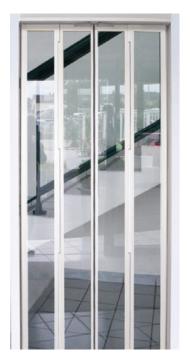

## **Automatic door**

Primed Stainless steel

Folding Bus door big vision panel

Big vision panel

Full glass stainless steel frame

Control panel in door frame.

Available for Carlos Silva, Elec Megom, Sprinte and New Lift.

## Semi-automatic doors

Standard Vision panel

Big vision panel