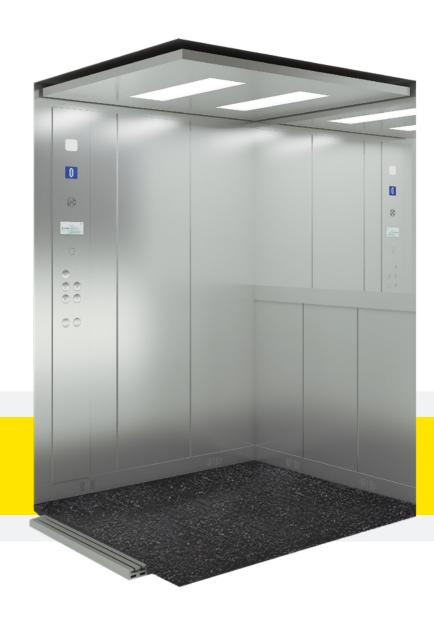

## Finishes

- 1. Car models
- 2. Panoramic cars
- 3. Car finishes
- 4. Doors
- 5. Operating panels and Indicators
- 6. Structures

| IO1 | Walls                 | Joint                  | Floor                  |
|-----|-----------------------|------------------------|------------------------|
|     | Satin Stainless Steel | No joint between slats | Anti-slip rubber Black |
|     |                       |                        |                        |

| L02 | Walls           | Joint                        | Floor                  |
|-----|-----------------|------------------------------|------------------------|
|     | F8841 White Ash | Straight joint between slats | Anti-slip rubber Black |
|     |                 |                              |                        |
|     | Laminate        |                              |                        |