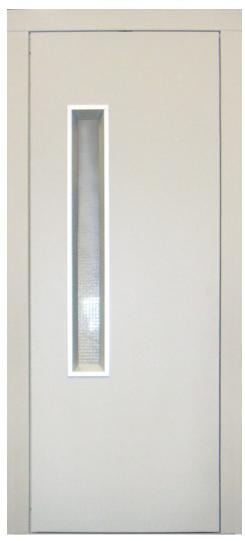

## **Automatic door**

Primed Stainless steel

Folding Bus door big vision panel

Big vision panel

Full glass stainless steel frame

Control panel in door frame.

Available for Carlos Silva, Elec Megom, Sprinte and New Lift.

## Semi-automatic doors

Standard Vision panel

Big vision panel

## **Door finishes**