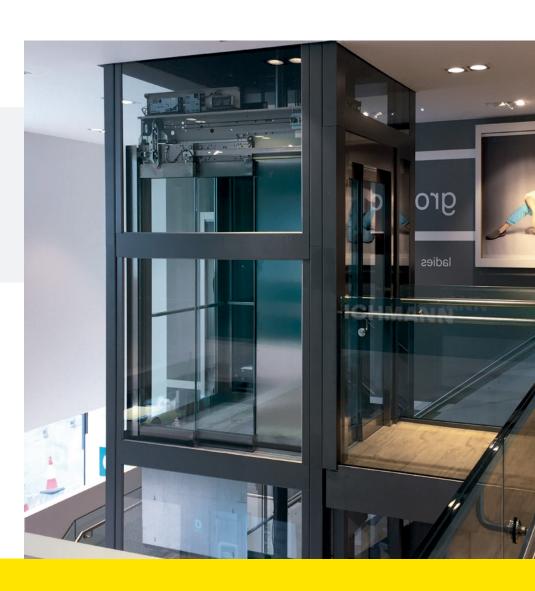

## Finishes

- 1. Car models
- 2. Panoramic cars
- 3. Car finishes
- 4. Doors
- 5. Operating panels and Indicators
- 6. Structures

| IO1 | Walls                 | Joint                  | Floor                  |
|-----|-----------------------|------------------------|------------------------|
|     | Satin Stainless Steel | No joint between slats | Anti-slip rubber Black |
|     |                       |                        |                        |

| L02 | Walls           | Joint                        | Floor                  |
|-----|-----------------|------------------------------|------------------------|
|     | F8841 White Ash | Straight joint between slats | Anti-slip rubber Black |
|     |                 |                              |                        |
|     | Laminate        |                              |                        |