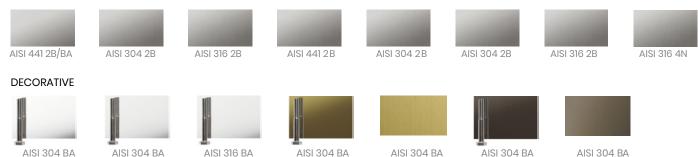

## Smooth Stainless steel

#### STANDARD

#### Patterned Stainless steel

Available any other finish from: