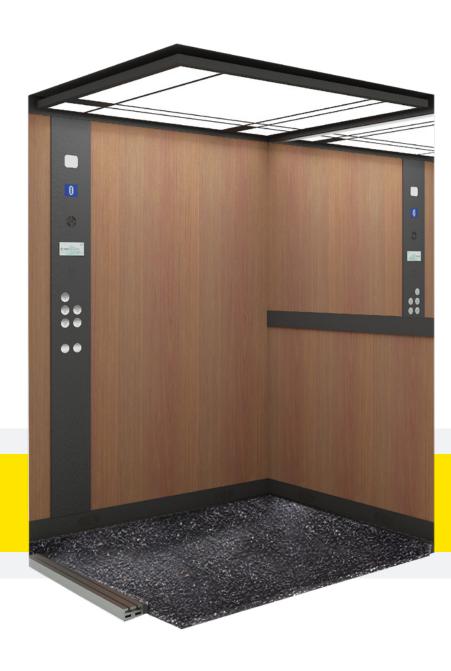

\*M02 also available in Melamine

L03

Walls

Joint

Floor

F6307 Burnt Strand

Laminate

Smooth panel

Anti-slip rubber Black

\*M03 also available in Melamine

\*M04 also available in Melamine

| S01 | Walls           | Joint                  | Floor                  |
|-----|-----------------|------------------------|------------------------|
|     | White Skinplate | No joint between slats | Anti-slip rubber Black |
|     |                 |                        |                        |