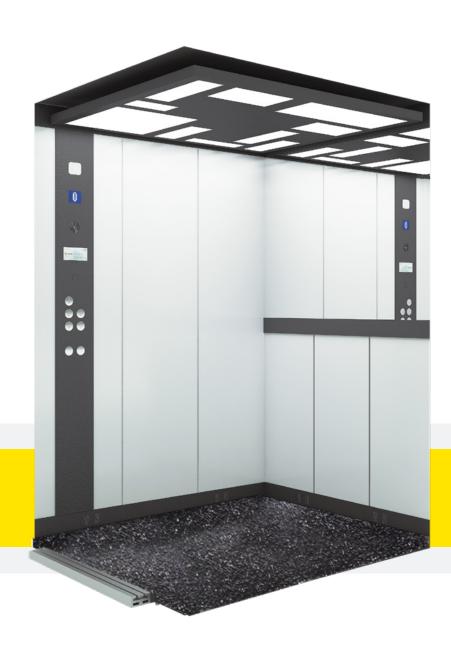

## Finishes

- 1. Car models
- 2. Panoramic cars
- 3. Car finishes
- 4. Doors
- 5. Operating panels and Indicators
- 6. Structures

| IO1 | Walls                 | Joint                  | Floor                  |
|-----|-----------------------|------------------------|------------------------|
|     | Satin Stainless Steel | No joint between slats | Anti-slip rubber Black |
|     |                       |                        |                        |