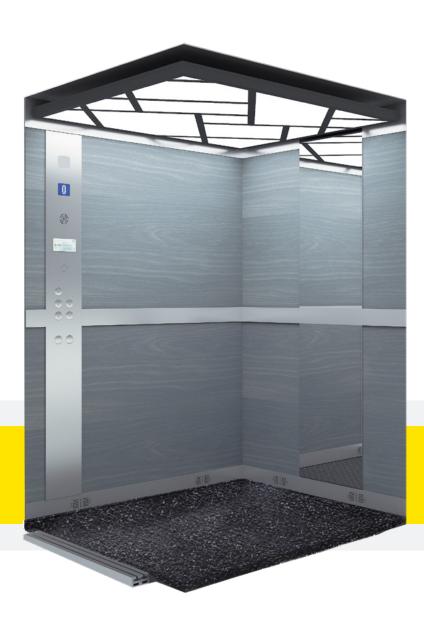

## Finishes

- 1. Car models
- 2. Panoramic cars
- 3. Car finishes
- 4. Doors
- 5. Operating panels and Indicators
- 6. Structures

| IO1 | Walls                 | Joint                  | Floor                  |
|-----|-----------------------|------------------------|------------------------|
|     | Satin Stainless Steel | No joint between slats | Anti-slip rubber Black |
|     |                       |                        |                        |