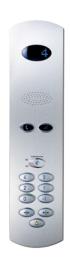

## Landing operating panels

With engraving on steel plate

With transparent window plate

Surface mounted

Surface mounted

With Display