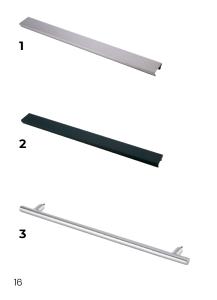

## Handrail

## STANDARD EN 81-20

- 1. Rectangular stainless steel
- 2. Rectangular skinplate
- 3. Straight tubular polished St. Steel
- 4. Curved tubular satin St. Steel
- 5. Curved tubular polished St. Steel
- 6. Curved tubular painted black