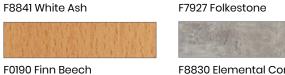

100, V300: Framed glass

Models M100d, M300d: Frameless glass



For model & load compatibility, please ask for advice.





## Century

Completely Curved glazed cars.

Models C100: Framed glasses.

Models C200: Frameless glasses.







## Walls

#### **Skinplates**









Cream

#### **Painted Sheet**





Blue RAL 5005

Metallic grey RAL 9006

## Back painted glass (under request)

#### Matte (Tariff Type 3) Gloss





Bronze



White RAL 9003\*

Black RAL 9005



Light Brown RAL 1236



Metallic grey RAL 9006



Aluminium RAL 9007



Black Starlight RAL 0337\*



Green RAL 8615

- \*Pistachio green (hand painted, under request)
- \*Tariff Type 2

Linen

#### Stainless Steel











Available any other finish from:





<sup>\*</sup> Tariff Type 2



#### Laminated (in stock)







F8830 Elemental Concrete

#### Laminated (under request)



- \*Tariff typo 3
- \* Other formicas available at https://www.formica.com/es-es

Colors shown may vary from the actual color depending on the computer monitor settings or the printing conditions.

#### Melamine





F8848 Black Legno



## **Floors**

#### Anti-slip rubber 4,5 Kg/m<sup>2</sup>



Beige



Sand



Oak



Grey



Grey granite



Grey concrete



Blue



Black

## Artificial Stone 49 kg/m²

Tariff Type 1



**Grey Expo** 

Tariff Type 2



White North



Concrete Spa



**Black Starlight** 



**Royal Reef** 





Merope

#### Natural granite 56 kg/m<sup>2</sup>

Tariff Type 1



Pink Porriño



Grey Perla

Tariff Type 2



White Crystal



Grey Quintana

Tariff Type 3



Sahara Winds



Reliquia



Black South Af