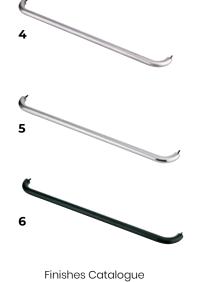

## Handrail

## STANDARD EN 81-20

- 1. Rectangular stainless steel
- 2. Rectangular skinplate
- 3. Straight tubular polished St. Steel
- 4. Curved tubular satin St. Steel
- 5. Curved tubular polished St. Steel
- 6. Curved tubular painted black

## 4.