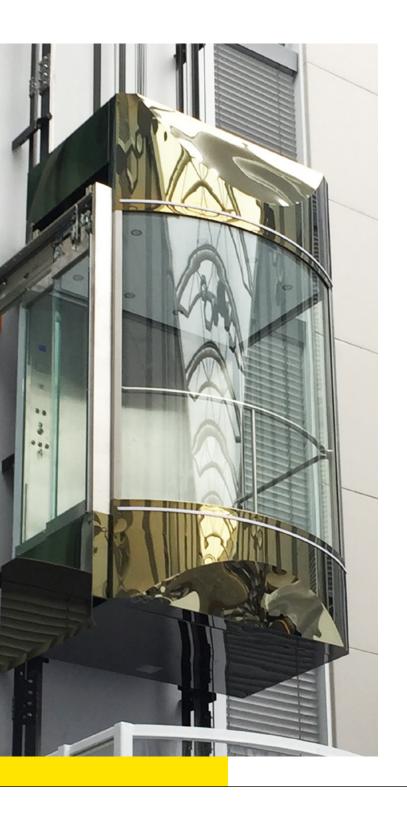

## **Vector**

Polygonal or curved cars, with or without joints between glass panels.

Models V100, V300: Framed glass

Models M100d, M300d: Frameless glass

For model & load compatibility, please ask for advice.