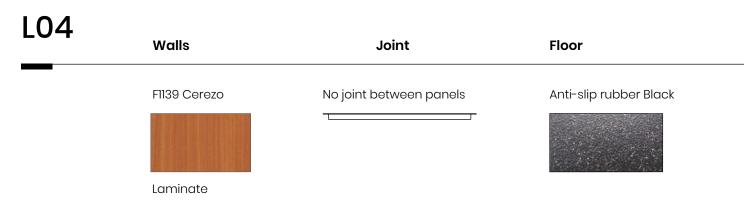

| L02 | Walls           | Joint                        | Floor                  |
|-----|-----------------|------------------------------|------------------------|
|     | F8841 White Ash | Straight joint between slats | Anti-slip rubber Black |
|     |                 |                              |                        |
|     | Laminate        |                              |                        |