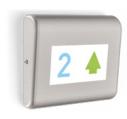

oors



Standard Vision panel



Big vision panel



## **Door finishes**

## **Embossed Epoxy**

## STANDARD



#### **OTHERS**





## Smooth Stainless steel

#### STANDARD



#### Patterned Stainless steel



Available any other finish from:



## Operating panels & Indicators **5.**

## **Car Operating panels**





Epsilon



Glass panel

Standard only for lifts. For Home Lift, supplied without display.

## Handrail Type (EN81.70)



Finishes Catalogue



## Landing operating panels



With engraving on steel plate



With transparent window plate



Surface mounted



Surface mounted



With Display

## **Push buttons**



Bas 120



Bas 120 Black



RT42



US91-EN



US95-EN



AT33RM



US90 Jumbo



US95 Jumbo



B3 (Arkel)



B3 Black (Arkel)



V2-P (Arkel)

## **Indicators**







DIRECTIONAL ARROWS



RETRO

# 5. Operating panels & Indicators

## **Displays**









TFT 2,8" CARLOS SILVA

LCD10555 ARKEL

TFT 2385 LESTER

LCDA ARKEL









EAZ-TFT-45 2,8" NEWLIFT

TFT 5,6" CARLOS SILVA

TFT 4,3" Clearview DIGITAL ADVANCE

LIFTMEDIA ARKEL









TFT 2381 LESTER

EAZ-TFT-110 5" EAZ-TFT-210 10,3" NEWLIFT

7" CARLOS SILVA

10" CARLOS SILVA







## 6.

# **Structures**

The structures for Passenger Lift and Home Lift give us flexibility, by eliminating architectural barriers and bringing solutions for the total accessibility.

#### STRUCTURES

## ▶ Colors

| RAL 9002 | RAL 3004 |
|----------|----------|
| RAL 1015 | RAL 6005 |
| RAL 7032 | RAL 5003 |
| RAL 7001 | RAL 9005 |
| RAL 8003 | OXIRON   |



## **Advantages**

The assembly time is reduced by over 6