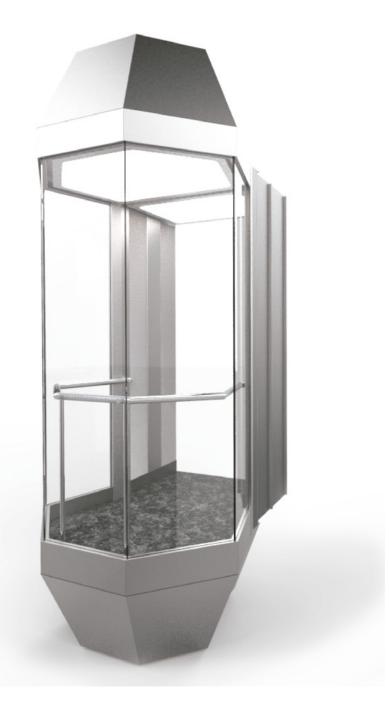

## Century

Completely Curved glazed cars.

Models C100: Framed glasses.

Models C200: Frameless glasses.