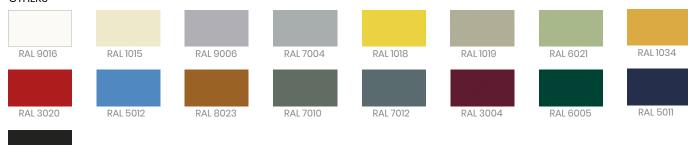

ic



Tinted glass



All ceilings can be selected in white, black and stainless steel finishes.



## Mirror







1/2 Height Slat mirror Full mirror

## Handrail

## STANDARD EN 81-20





- 1. Rectangular stainless steel
- 2. Rectangular skinplate
- 3. Straight tubular polished St. Steel
- 4. Curved tubular satin St. Steel
- 5. Curved tubular polished St. Steel
- 6. Curved tubular painted black

## 4.

## **Automatic door**



Primed Stainless steel



Folding Bus door big vision panel



Big vision panel



Full glass stainless steel frame



Control panel in door frame.

Available for Carlos Silva, Elec Megom, Sprinte and New Lift.





## Semi-automatic doors



Standard Vision panel



Big vision panel



## **Door finishes**

## **Embossed Epoxy**

## STANDARD



#### **OTHERS**





## Smooth Stainless steel

#### STANDARD



#### Patterned Stainless steel



Available any other finish from:



## Operating panels & Indicators **5.**

## **Car Operating panels**





Epsilon



Glass panel

Standard only for lifts. For Home Lift, supplied without display.

## Handrail Type (EN81.70)



Finishes Catalogue



## Landing operating panels



With engraving on steel plate



With transparent window plate



Surface mounted



Surface mounted



With Display

## **Push buttons**



Bas 120



Bas 120 Black



RT42



US91-EN



US95-EN



AT33RM



US90 Jumbo



US95 Jumbo



B3 (Arkel)



B3 Black (Arkel)



V2-P (Arkel)

## **Indicators**







DIRECTIONAL ARROWS



RETRO

# 5. Operating panels & Indicators

## **Displays**









TFT 2,8" CARLOS SILVA

LCD10555 AR