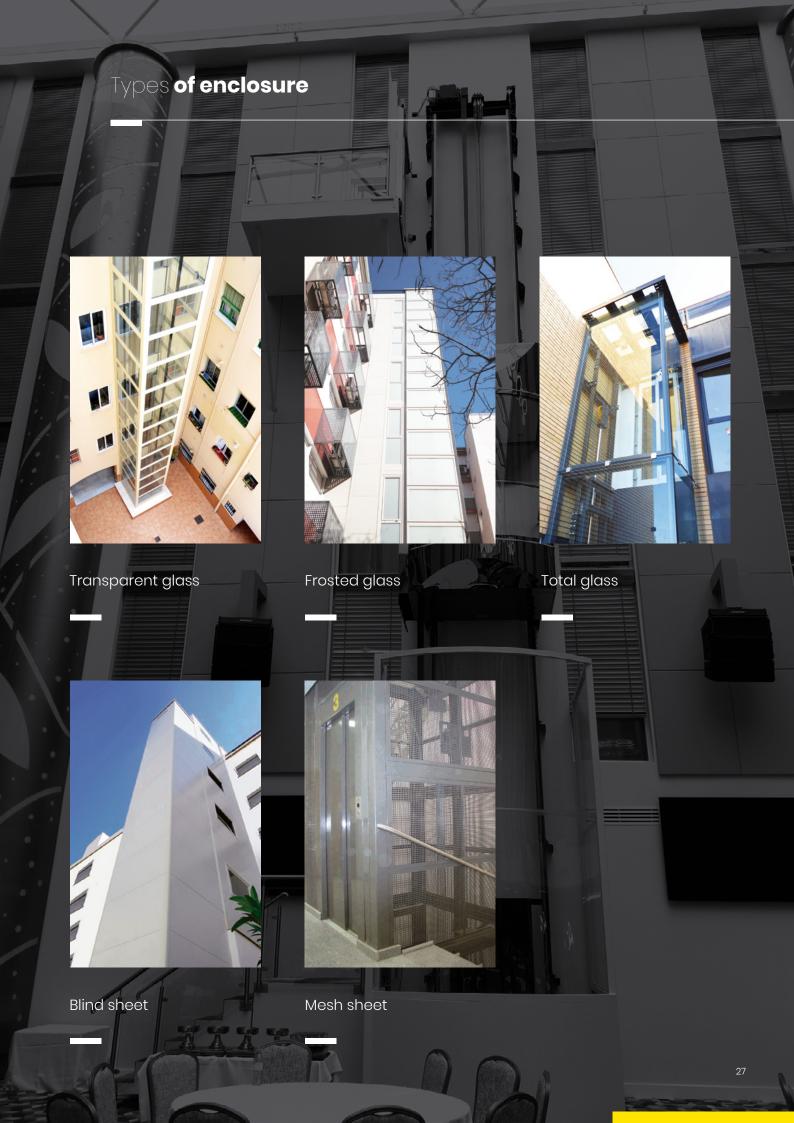

Ceiling (metal sheet or glass)

Roof over door (metal sheet or glass)

Handrail

Ventilation