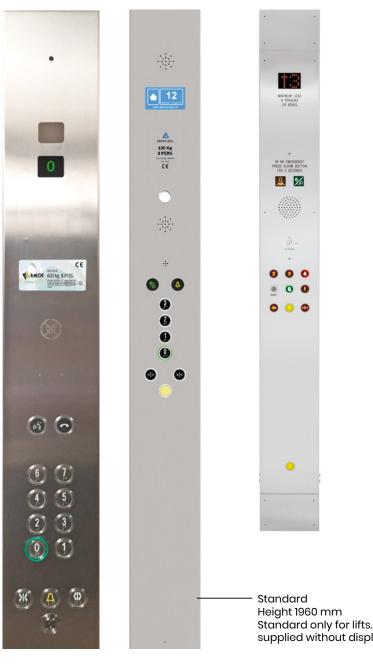

## **Car Operating panels**

Epsilon

Glass panel

Standard only for lifts. For Home Lift, supplied without display.

## Landing operating panels

With engraving on steel plate

With transparent window plate

Surface mounted

Surface mounted

With Display