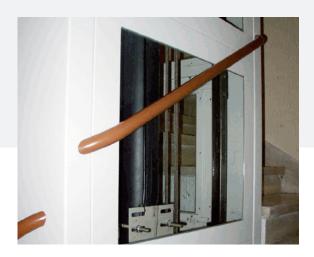

## Handrail

## STANDARD EN 81-20

- 1. Rectangular stainless steel
- 2. Rectangular skinplate
- 3. Straight tubular polished St. Steel
- 4. Curved tubular satin St. Steel
- 5. Curved tubular polished St. Steel
- 6. Curved tubular painted black