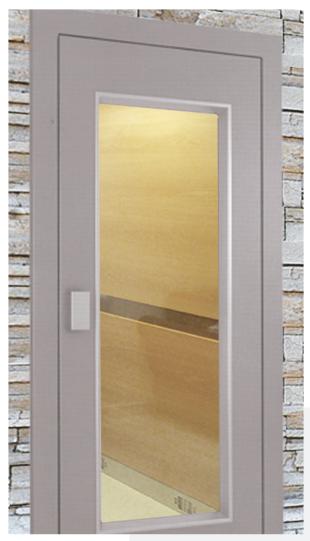

## **Automatic door**

Primed Stainless steel

Folding Bus door big vision panel

Big vision panel

Full glass stainless steel frame

Control panel in door frame.

Available for Carlos Silva, Elec Megom, Sprinte and New Lift.

## Semi-automatic doors

Standard Vision panel

Big vision panel

## **Door finishes**