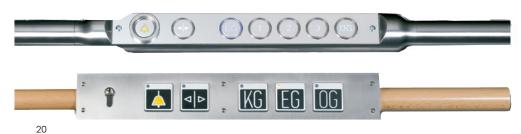

## Landing operating panels

With engraving on steel plate

With transparent window plate

Surface mounted

Surface mounted

With Display

## **Push buttons**

Bas 120

Bas 120 Black

RT42

US91-EN

US95-EN

AT33RM

US90 Jumbo

## **Indicators**

DIRECTIONAL ARROWS

RETRO