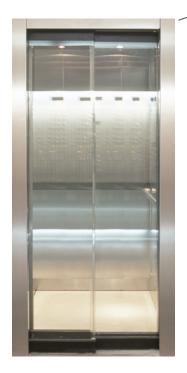

## **Matrix**

Squared shaped cars with different arrangements of the glass walls.

Models M100, M200, M300: Framed glass.

Models M100d, M200d, M300d: Frameless glass.

## **Vector**

Polygonal or curved cars, with or without joints between glass panels.

Models V100, V300: Framed glass

Models M100d, M300d: Frameless glass

For model & load compatibility, please ask for advice.

## Century

Completely Curved glazed cars.

Models C100: Framed glasses.

Models C200: Frameless glasses.