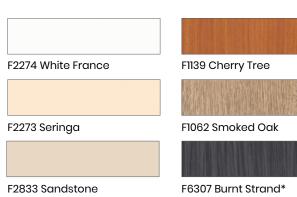

\*M02 also available in Melamine

L03

Walls

Joint

Floor

F6307 Burnt Strand

Laminate

Smooth panel

#### Laminated (in stock)

F8830 Elemental Concrete