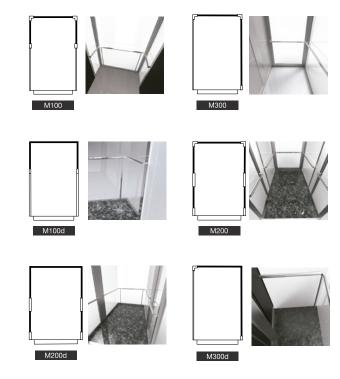

## **Matrix**

Squared shaped cars with different arrangements of the glass walls.

Models M100, M200, M300: Framed glass.

Models M100d, M200d, M300d: Frameless glass.