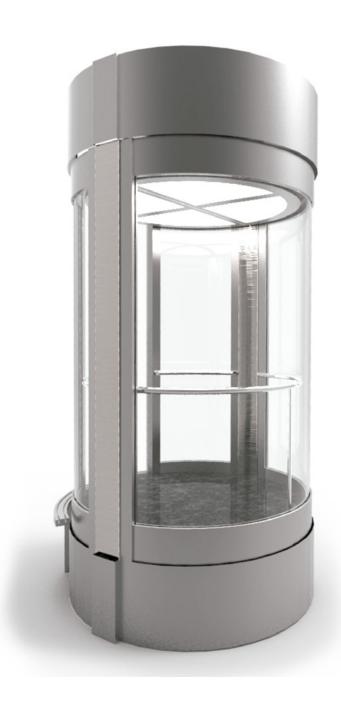

## **Vector**

Polygonal or curved cars, with or without joints between glass panels.

Models V100, V300: Framed glass

Models M100d, M300d: Frameless glass

For model & load compatibility, please ask for advice.