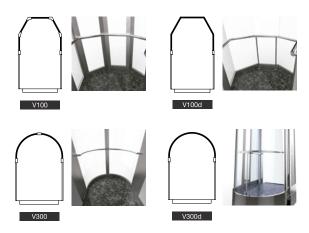

## **Vector**

Polygonal or curved cars, with or without joints between glass panels.

Models V100, V300: Framed glass

Models M100d, M300d: Frameless glass

For model & load compatibility, please ask for advice.