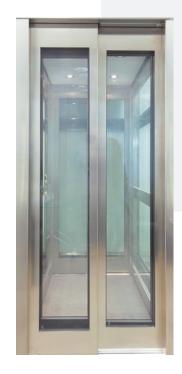

## **Automatic door**

Primed Stainless steel

Folding Bus door big vision panel

Big vision panel

Full glass stainless steel frame

Control panel in door frame.

Available for Carlos Silva, Elec Megom, Sprinte and New Lift.

## Semi-automatic doors

Standard Vision panel

Big vision panel