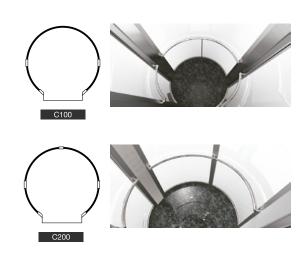

## Century

Completely Curved glazed cars.

Models C100: Framed glasses.

Models C200: Frameless glasses.