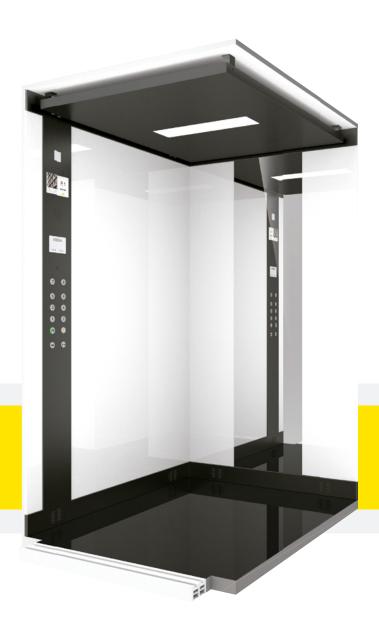

## **Matrix**

Squared shaped cars with different arrangements of the glass walls.

Models M100, M200, M300: Framed glass.

Models M100d, M200d, M300d: Frameless glass.